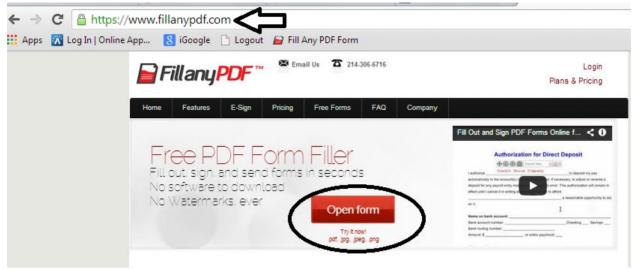

## **OPTION TO FILL UP THE SURVEY FORM ONLINE:**

- 1. Save this form (in pdf format) in your computer then go to https://www.fillanypdf.com/
- 2. Click on the Open form button at the opening screen (as shown below).

- 3. Locate the PDF file you saved earlier in step 1.
- 4. The selected PDF file will open on screen. Start accomplishing the form.

5. Finish the process in saving the file into the system.

- 6. Click on Download on the next screen.
- 7. After loading the PDF file, choose the **Save As** option of the PDF viewer to have a final copy of the form in your computer.
- 8. Send the saved PDF file to vancouverpcg@telus.net