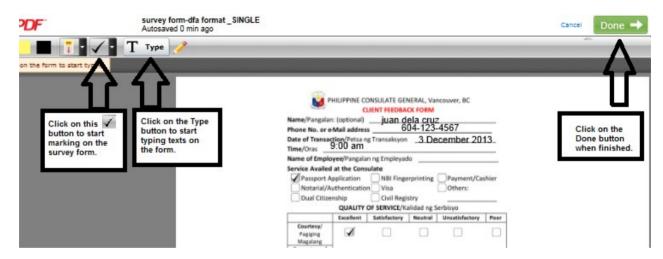

- 3. Locate the PDF file you saved earlier in step 1.
- 4. The selected PDF file will open on screen. Start accomplishing the form.

5. Finish the process in saving the file into the system.

- 6. Click on Download on the next screen.
- 7. After loading the PDF file, choose the **Save As** option of the PDF viewer to have a final copy of the form in your computer.
- 8. Send the saved PDF file to vancouverpcg@telus.net